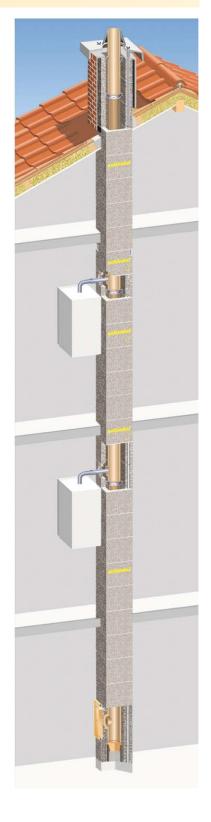

# Schiedel QUADRO PRO dimnjčki sistem

Energetska efikasnost i multipraktičnost

DO 20 KONDENZACIONIH KOTLOVA NA VERTIKALI

Dimnjački sistem "QUADRO PRO" u potpunosti je razvijen u istraživačkom centru laboratorije Schiedel.

Vodeći principi za razvoj ovakvog dimnjačkog sistema bili su, multifunkcionalnost, ekologija, ušteda energije, sigurnost i nove tehnologije. Schiedel QUADRO PRO je sistem dimnjaka za etažno grejanje na gas. Vazduh za sagorevanje dovodi se do gasnih potrošača preko vazdušnog kanala smeštenog oko cevi dimnjaka.

Schiedel QUADRO PRO omogućava priključenje gasnih uređaja koji ne zavise od vazduha u prostoru i može se koristiti i za priključenje kondenzacionih gasnih kotlova. Primenjuje se u sistemima etažnog grejanja na gas u višestambenim objektima.

### **PRINCIP RADA**

Schiedel QUADRO PRO: ušteda energije na principu protivstrujnog izmenjivača. Delovanje Schiedel QUADRO PRO zasniva se na principu suprotnih tokova vazduha. Radi se o primeni principa delovanja toplotnog izmenjivača, gde se svež vazduh na svom putu kroz dimnjak prethodno zagreva na cevi dimnjaka. Na taj način štedi se energija, a profilisana površina cevi taj efekat dodatno pojačava. Kondenzacioni kotlovi veoma opterećuju dimnjak, jer se temperature gasova sagorevanja spuštaju do 30°C. Zato se u dimnjaku stvara veća količina vlage na koju dimnjak treba da bude trajno otporan. Gasovi iz dimnjaka odvode se pomoću natpritiska.

## BROJ PRIKLJUČAKA – KONDENZACIONI KOTLOVI

Na Schiedel QUADRO PRO dimnjački sistem moguće je priključiti ..

- do 20 priključaka na vertikali
- 4 priključka na jednoj etaži

- odvod dimnih gasova izveden je iznad krova objekta, čime je izbegnuta direktna posledica udisanja štetnih jedinjanja produkta sagorevanja, za razliku od "fasadnih ispusta" čija izvedba može ugroziti zdravlje i bezbednost korisnika.
- zatvorenim LAS sistemom izbegnut je bilo kakav kontakt korisnika sa štetnim dimnim gasovima,
- posebno konstruisan plašt dimnjaka, izrađen od lakog betona i ekspandirane "Leca" gline, obezbeđuje 90 min. vatrootpornost dimnjaka,
- profilisane keramičke cevi, spojene sa Rotempo diht lepkom, obezbeđuju 100%-tnu gasnonepropusnost,
- fleksibilna manžetna, priključka kotla na dimnjak, pruža potpuno bezbednu konekciju dimnjače,
- kompatibilni elemenati dimnjaka izrađeni iz jednog izvora proizvodnje i omogućuju brzu montaži i isključuju greške prilikom zidanja.